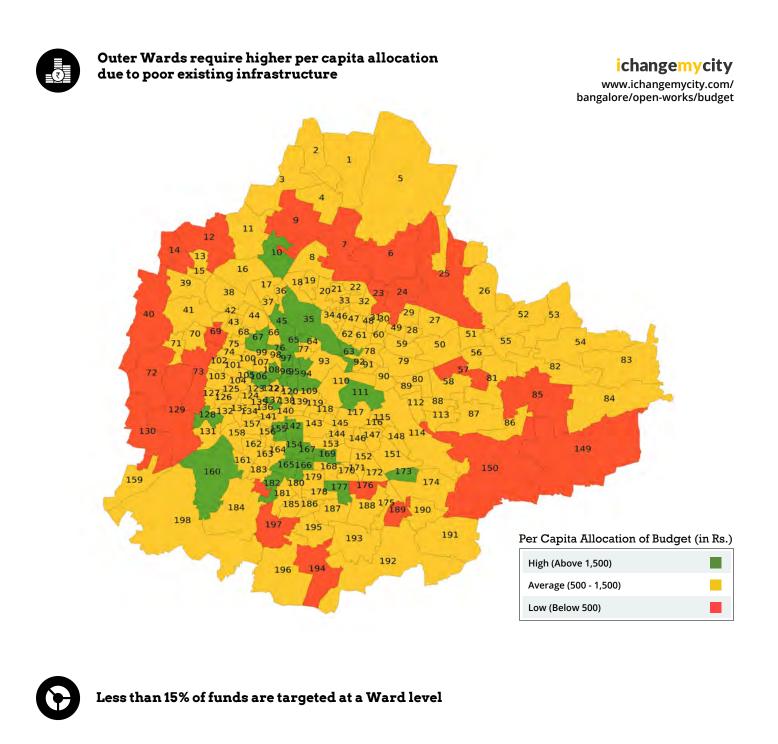

Funds available for the creation and maintenance of infrastructure and services and,

• Funds not available for infrastructure and services such as allocations towards Salaries and Administrative Expenses Funds available for infrastructure and services have been assigned specific Wards, Assembly Constituencies or Zones based on the information available in the Budget.