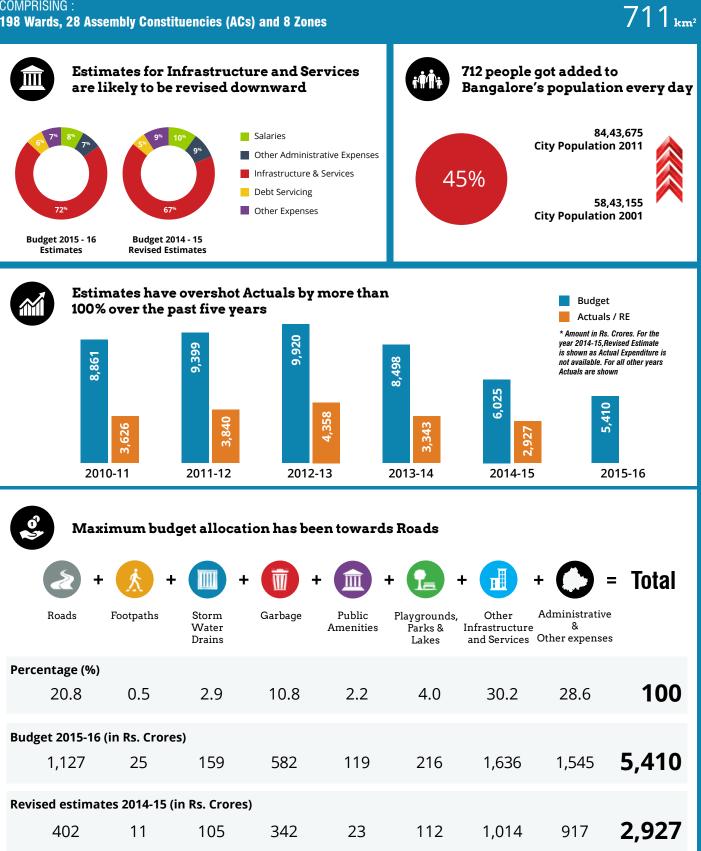

\* Other Infrastructure and Services contains funds towards infrastructure that do not have a clear description and thus cannot be allocated. It also includes funds towards health, education and welfare. Administrative and Other Expenses consists of the operational and administrative costs of the BBMP.

Funds available for the creation and maintenance of infrastructure and services and,

• Funds not available for infrastructure and services such as allocations towards Salaries and Administrative Expenses Funds available for infrastructure and services have been assigned specific Wards, Assembly Constituencies or Zones based on the information available in the Budget.