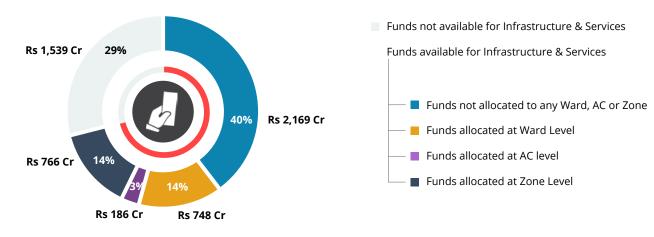

\* Other Infrastructure and Services contains funds towards infrastructure that do not have a clear description and thus cannot be allocated. It also includes funds towards health, education and welfare. Administrative and Other Expenses consists of the operational and administrative costs of the BBMP.

Funds available for the creation and maintenance of infrastructure and services and,

• Funds not available for infrastructure and services such as allocations towards Salaries and Administrative Expenses Funds available for infrastructure and services have been assigned specific Wards, Assembly Constituencies or Zones based on the information available in the Budget.