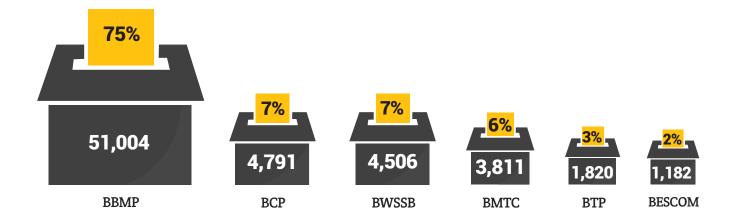

# Which agencies have received most citizen inputs?

BBMP: Bruhat Bengaluru Mahanagara Palike | BCP: Bengaluru City Police | BWSSB: Bangalore Water Supply and Sewerage Board
BMTC: Bengaluru Metropolitan Transport Corporation | BTP: Bengaluru City Traffic Police | BESCOM: Bangalore Electricity Supply Company Ltd.