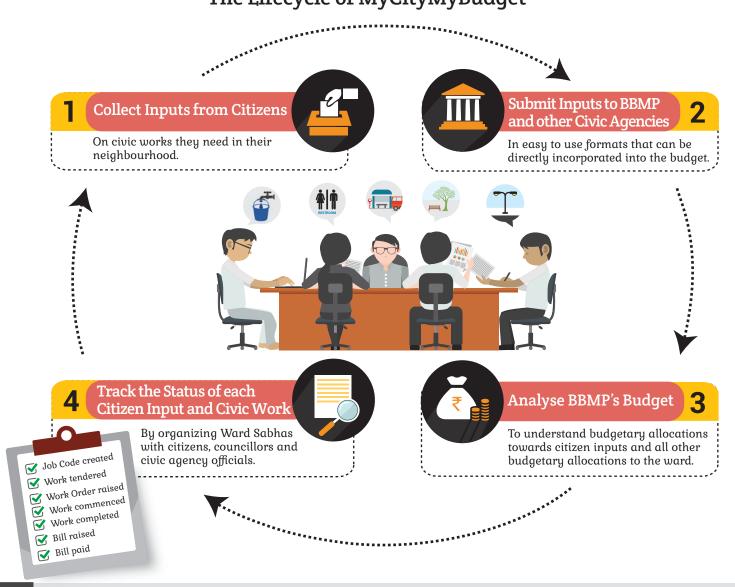

What does MyCityMyBudget do?

- » Brings together citizens, ward councillor and civic agency officials at a neighbourhood level
- » Facilitates open, structured conversations on budgets and civic works
- » Provides periodic data on budgets, progress of works and payments at a neighbourhood level

#### Oct - Nov 2016

We covered all 198 wards of BBMP, met close to 40,000 citizens and collected over 67,000 inputs from them through:

#### Dec 2016

We will submit all citizen inputs to the

Mayor of BBMP, all Councillors

Commissioner of BBMP, all BBMP officials

Civic Agency Heads (BWSSB, BMTC etc.)

Submit Inputs to BBMP and other Civic Agencies

### Apr - Sep 2017

We will organise Ward Sabhas across Bengaluru, bringing together citizens, ward councillors and civic agency officials to discuss status of all citizen inputs and other civic works in the ward.

### March 2017

We will analyse budget allocations for each ward and for each citizen input and make them available on ichangemycity.com, post the release of the BBMP Budget 2017-18.

We will also keep each citizen and each RWA informed on the status of their inputs and on our analysis of the Budget.