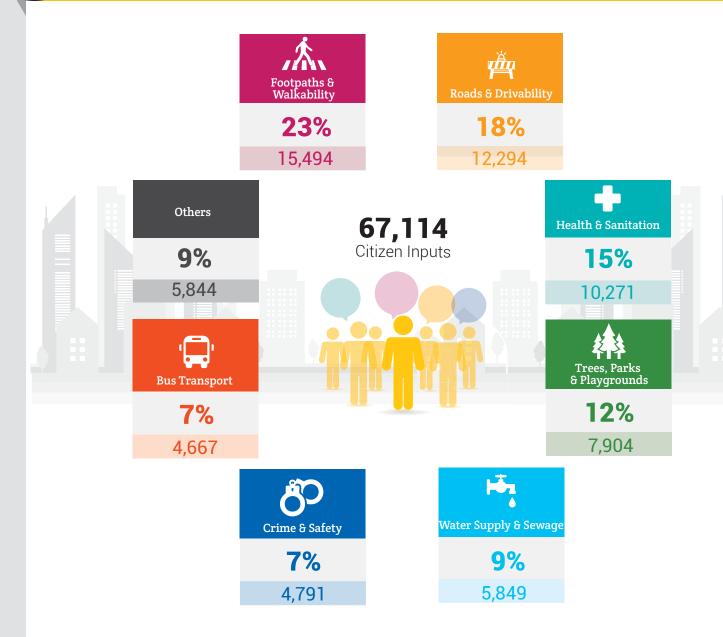

# What citizens want in the Budget 2017-18?

# Top 5 Sub-categories

| Category                  | Sub-category             | Number of<br>Citizens Asking | Number of<br>Inputs Given |
|---------------------------|--------------------------|------------------------------|---------------------------|
| Roads & Drivability       | Potholes                 | 4,777                        | 6,192                     |
| Crime & Safety            | Surveillance Cameras     | 4,473                        | 4,791                     |
| The little of the little  | Public Toilets           | 2,868                        | 3,556                     |
| Health & Sanitation       | Fogging and Pest Control | 2,560                        | 3,523                     |
| Pedestrian Infrastructure | Road Side Drains         | 2,275                        | 3,220                     |