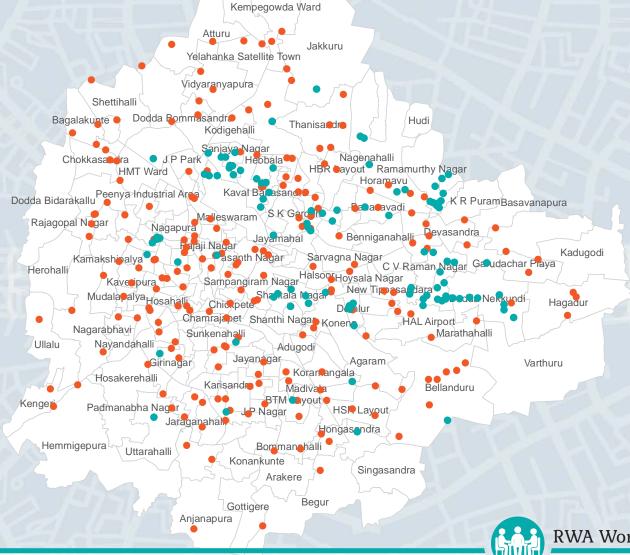

#### Oct - Nov 2016

We covered all 198 wards of BBMP, met close to 40,000 citizens and collected over 67,000 inputs from them through:

# Collecting inputs from citizens across Bengaluru

**Budget Bus** 

**RWA Workshops** 