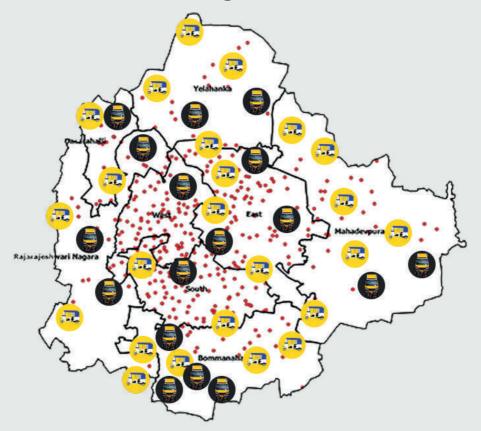

Spatial analysis of 3143 Yellow Spot inputs received through MCMB 2021-22 depicts the pan-Bengaluru issue of public urination, irrespective of ward boundaries.

These yellow spot locations need immediate intervention from BBMP either through construction of new public toilets and/or maintenance of existing one.

# Unusable or Missing Footpaths Identified through MCMB 2021-22 in Bengaluru

Peripheral/Outer wards of Bengaluru received almost 50% more inputs for new footpaths than the inner wards.

Spatial analysis of 4781 footpath related citizen inputs submitted through MCMB 2021-22 depicts the spread of unusable or missing footpaths in Bengaluru.