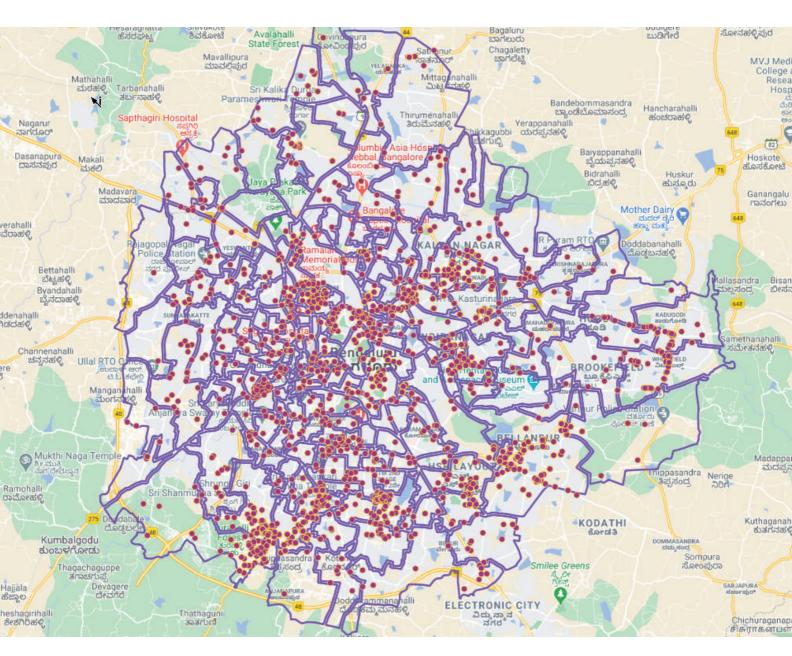

# Unusable or Missing Footpaths Identified through MCMB 2021-22 in Bengaluru

Peripheral/Outer wards of Bengaluru received almost 50% more inputs for new footpaths than the inner wards.

Spatial analysis of 4781 footpath related citizen inputs submitted through MCMB 2021-22 depicts the spread of unusable or missing footpaths in Bengaluru.

These locations require immediate intervention from BBMP through repair/maintenance of the existing footpath network or construction of new footpaths.