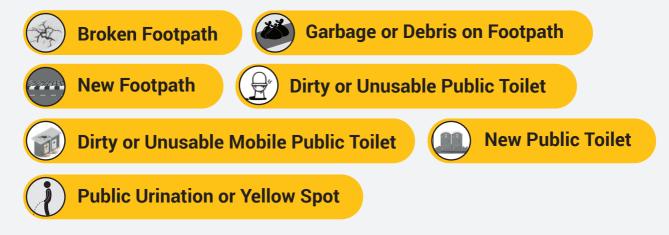

Citizens submitted inputs for 7 categories of complaints such as

ನನ್ನ ನಗರ ನನ್ನ ಬಜೆಟ್ MyCityMyBudget ಬ್ರಹ್ ಬಂಗಳೂರು ಹುಡುಕರ ಹುಡೆ

### ಹೆಸರು|Name

|                            |                                                                                                                                                                                                                                                                                                                                       |                 |                 |               |              | -         |        |          |                  |                      |            |          |                              |          |          |          | -        |          |          |          | - |          |       |   |   |  |
|----------------------------|---------------------------------------------------------------------------------------------------------------------------------------------------------------------------------------------------------------------------------------------------------------------------------------------------------------------------------------|-----------------|-----------------|---------------|--------------|-----------|--------|----------|------------------|----------------------|------------|----------|------------------------------|----------|----------|----------|----------|----------|----------|----------|---|----------|-------|---|---|--|
|                            |                                                                                                                                                                                                                                                                                                                                       |                 | I               | I             | I            |           | I      | I        | I                | I                    | I          |          | I                            | I        |          | L        |          | I        |          | L        |   | 1        |       | I | 1 |  |
|                            | ಮೊಬೈಲ್ ನಂ Mobile No<br>                                                                                                                                                                                                                                                                                                               |                 |                 |               |              |           |        |          |                  |                      | ]          |          |                              |          |          |          |          |          |          |          |   |          |       |   |   |  |
|                            |                                                                                                                                                                                                                                                                                                                                       |                 | <b> </b>        |               | <b> </b>     |           |        |          |                  |                      | <b> </b>   | <b> </b> |                              | <u> </u> | <b> </b> | <b> </b> | <b> </b> | <u> </u> | <b> </b> | <u> </u> |   | <b> </b> |       |   |   |  |
|                            |                                                                                                                                                                                                                                                                                                                                       |                 |                 |               |              |           |        |          |                  |                      |            |          |                              |          |          |          |          |          |          |          |   |          |       |   |   |  |
|                            | cso                                                                                                                                                                                                                                                                                                                                   | )/RW            | /A <del>a</del> | ಕೆಸರ.         | <u>ه ا د</u> | SO/       | RWA    | Na       | me               |                      |            |          |                              |          |          |          |          |          |          |          |   |          |       |   |   |  |
|                            |                                                                                                                                                                                                                                                                                                                                       | -               | _               |               |              |           |        | <u> </u> |                  |                      | <u> </u>   |          |                              |          |          |          |          |          |          |          |   |          |       |   |   |  |
|                            |                                                                                                                                                                                                                                                                                                                                       |                 |                 |               |              |           |        |          |                  |                      |            |          |                              |          |          |          |          |          |          |          |   |          |       |   |   |  |
|                            |                                                                                                                                                                                                                                                                                                                                       |                 |                 |               |              |           |        |          |                  |                      |            |          |                              |          |          |          |          |          |          |          |   |          |       |   |   |  |
| 1<br>2<br>3<br>4<br>5<br>6 | ಕೊಳಕು / ಬಳಸಲಾಗದ ಸಾರ್ವಜನಿಕ ಶೌಚಾಲಯ<br>Dirty/Unusable Public Toilet<br>ಕೊಳಕು / ಬಳಸಲಾಗದ ಮೊಬೈಲ್ ಸಾರ್ವಜನಿಕ ಶೌಚಾಲಯ<br>Dirty/Unusable Mobile Public Toilet<br>ಮುರಿದ ಫುಟ್ಪಾತ್<br>Broken Footpath<br>ಕಸ ಅಥವಾ ಭಗ್ಮಾವಶೇಷ ಫುಟ್ಪಾತ್ ಮೇಲಿರುವುದು<br>Garbage or debris on footpath                                                                     |                 |                 |               |              |           |        |          | Cate<br>ವರ್ಗ<br> | egory<br>#           | #          |          | Loc<br>ಸ್ಥಳ:<br>Loc<br>ಸ್ಥಳ: | ation    | :        |          |          |          |          |          |   |          |       |   |   |  |
| 7                          | ಹೊಸ<br>Requi                                                                                                                                                                                                                                                                                                                          | ಸಾರ್ವ<br>re a N | ಜನಿಕ<br>lew P   | ಶಿಚಾ<br>vblic | లయ<br>Toile  | ಅಗತ,<br>t | ್ಟಿವಿದ |          |                  |                      |            |          |                              |          |          |          |          |          |          |          |   |          |       |   |   |  |
| ಸಂಬ<br>Cate<br>appr<br>Cat | F: ನಿಮಗೆ ನೀಡಿರುವ / ಪ್ರದರ್ಶಿಸಿರುವ ಬಜೆಟ್ ಕೆಟೆಗರಿ ಲಿಸ್ಟ್ ಅನ್ನು ಬಳಸಿಕೊಂಡು ನಿಮಗೆ<br>ಬಂಧಿಸಿದ ಸಮಸ್ಯೆ ಮತ್ತು ಅದಕ್ಕೆ ಸಂಬಂಧಿಸಿದ ಸರಿಯಾದ ಸಂಖ್ಯೆಯನ್ನು ನಮೂದಿಸಿ.<br>tegory: Use the Budget Category List provided to you or displayed, and enter the<br>propriate number and letter associated with your issue.<br>ategory # Location:<br>ರ್ಗ # ಸ್ಥಳ: |                 |                 |               |              |           |        |          |                  | <br>ರate<br>ವರ್ಗ<br> | egory<br># | #        |                              | ಸ್ಥಳ:    | ation    | •••••    |          |          |          |          |   |          |       |   |   |  |
|                            |                                                                                                                                                                                                                                                                                                                                       |                 |                 |               |              |           |        |          |                  |                      | •••••      |          |                              |          |          |          | •••••    |          |          |          |   |          | ••••• |   |   |  |
|                            |                                                                                                                                                                                                                                                                                                                                       |                 |                 |               |              |           |        |          |                  |                      |            |          |                              |          |          |          |          |          |          |          |   |          |       |   |   |  |