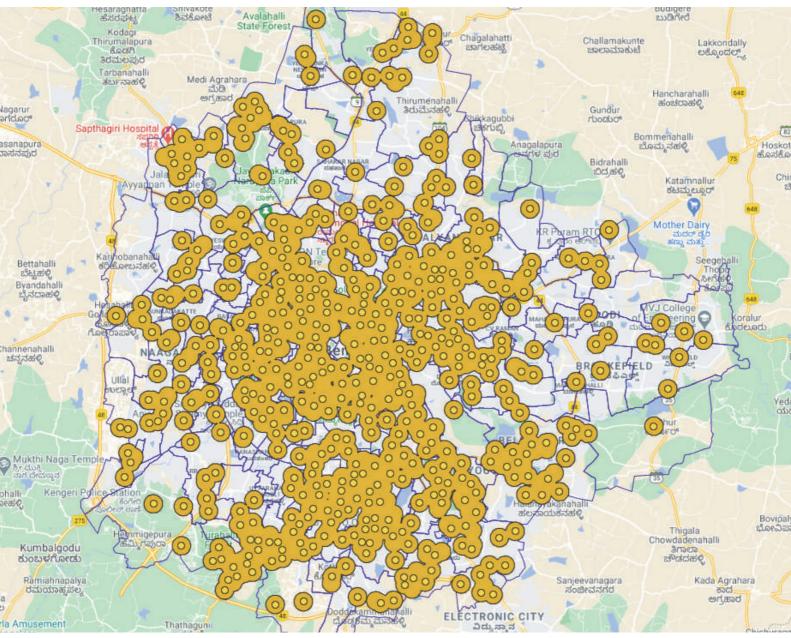

## Yellow Spot / Public Urination Locations Identified through MyCityMyBudget 2021-22 in Bengaluru

Due to lack of proper maintenance and visible signages of Public Toilet, 25% of yellow spots were less than 300 meters from the nearest Public toilet.

Spatial analysis of 3143 Yellow Spot inputs received through MCMB 2021-22 depicts the pan-Bengaluru issue of public urination, irrespective of ward boundaries.

These yellow spot locations need immediate intervention from BBMP either through construction of new public toilets and/or maintenance of existing one.