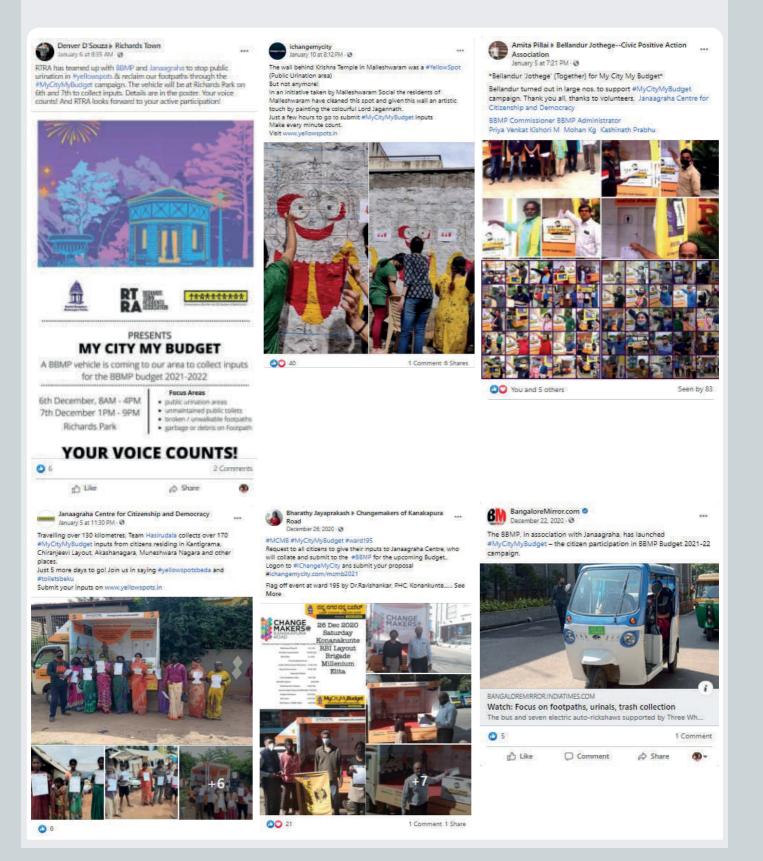

Janaagraha's vision for robust collaboration with citizens came alive with over 42 civil society organisations, resident welfare associations and other community groups joining hands to lead the campaign. During the input collection drive, there was outstanding on-ground support, making the first leg of the campaign a resounding success. With another successful run with MyCityMyBudget input collection drive, we are slowly inching towards weaving citizen participation into the fabric of local municipal budget-making.

## Collecting budget inputs from citizens across Bengaluru

Eight Budget Vehicles (A small budget bus and seven electric budget autos) travelled across the city lead by partner RWAs, CSOs and citizen communities and collected inputs through physical forms.

### Citizens also submitted inputs online through www.yellowspots.in

Reap Benefit partnered with Janaagraha to set up a WhatAppChatBot to further enable collection of inputs, making it easier for more citizens to participate