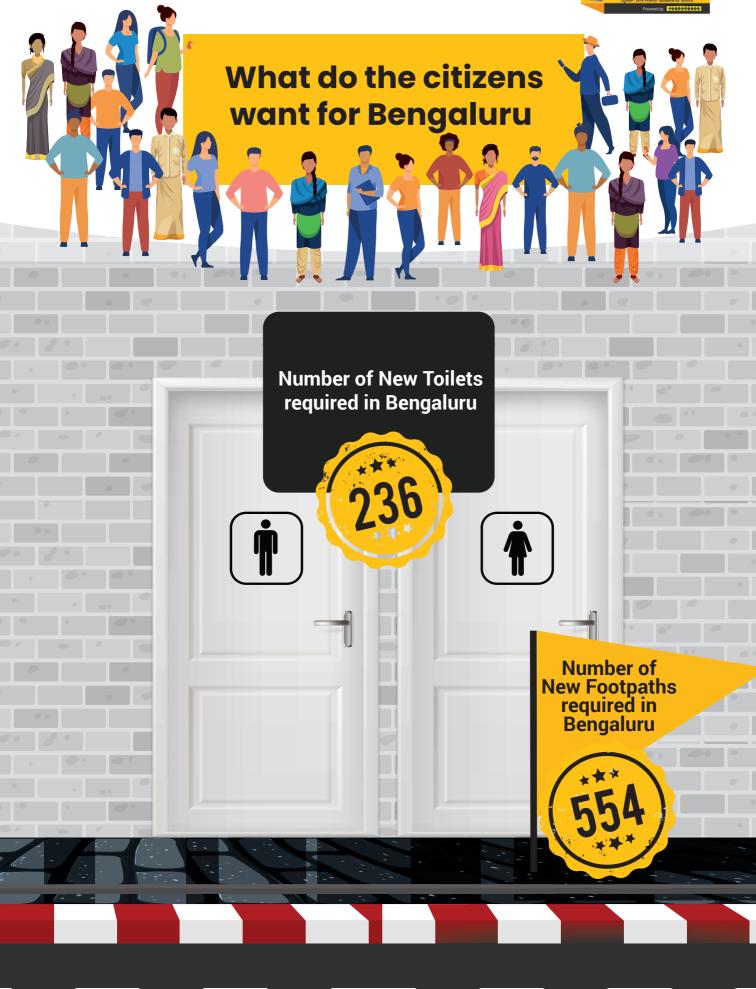

## MyCityMyBudget -Citizen Budget Inputs

Citizen inputs highlight the various issues linked to public urination and poor pedestrian infrastructure that warrant attention in the upcoming budget.

### What do the citizens want from MyCityMyBudget 2021-22?

49% of Citizens' Inputs related to getting 2100 footpaths of Bengaluru's fixed and walkable

### **End to Public Urination**

32% of Citizens' Inputs related to resolving 1242 public urination or yellow spots of Bengaluru

## **Public Toilet**

19% of Citizens' Inputs related to maintenance of existing public toilets or construction of new public toilets in Bengaluru