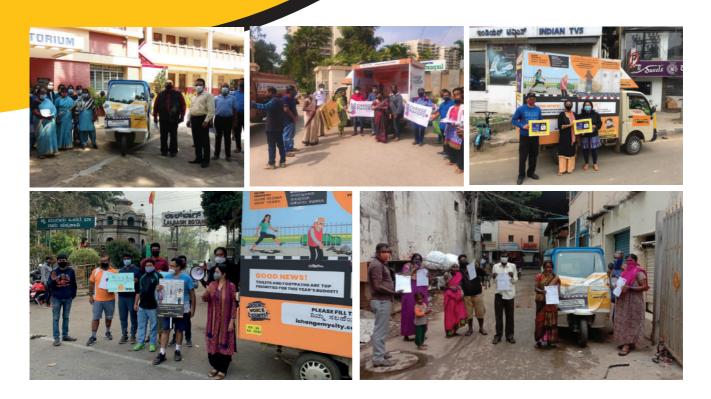

## MyCityMyBudget Campaign Activities

December 8, 2020-MyCityMyBudget inaugurated by N Manjunath Prasad in the BBMP War Room, along with partner organisations and RWAs.

December 19, 2020 - Janaagraha hosted an event, 'What does it take to end Public Urination' in conversation with activists, sanitation specialists and other community representatives from across the country.

December 15, 2020- Hosted brainstorming webinar with RWAs, CSOs and other citizen groups.

December 21, 2020- MyCityMyBudget 2021-22 officially flagged off with Budget Bus Launch by N Manjunatha Prasad, Commissioner, BBMP at the BBMP office.

## Collecting budget inputs from citizens across Bengaluru

Eight Budget Vehicles (A small budget bus and seven electric budget autos) travelled across the city lead by partner RWAs, CSOs and citizen communities and collected inputs through physical forms.