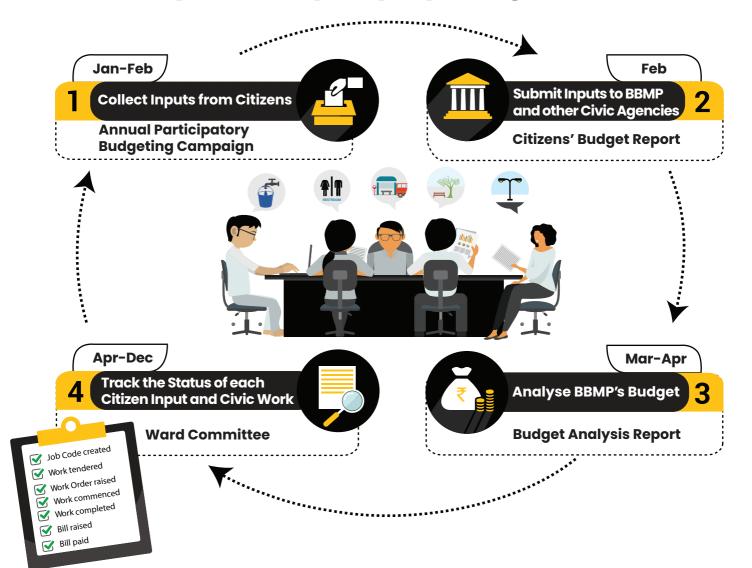

## The Lifecycle of MyCityMyBudget

The MyCityMyBudget campaign was centered around two issues of prime focusending public urination and fixing broken footpaths. The bigger spotlight however was on collecting citizens inputs to identity yellow spots, unusable and poorly maintained public toilets through #YellowSpotsBeda. The call aimed at identification of areas that need new public toilets, and repair and maintenance of existing ones.

### .....

»

»

Despite COVID and the prevailing restrictions of on-ground interaction with citizens, citizen response was phenomenal and so were the total number of inputs collected. MyCityMyBudget campaign ran for a period of 32 days, and received over 9706 citizen inputs from all 198 wards of Bengaluru for footpath improvement, public urination spots and public toilet related budget inputs.

### **Note To Readers**

In the state of th

We have compiled 9706 inputs from all 198 wards across Bengaluru city, for the Bruhat Bengaluru Mahanagara Palike(BBMP) Budget 2020-21 through the annual 'MyCityMyBudget' campaign. A full ward wise list of these inputs are available at www.yellowspots.in. All citizen budget inputs have been submitted to the BBMP in January 2021 and shared with all partner Resident Welfare Associations(RWA), Apartment Associations, Volunteer groups and Civil Society Organisations. You will find the complete partner listing on the next page. We will track these inputs against the BBMP Budget 2021-22 when it comes out in March 2021 and publish the impact. The BBMP is currently assessing the costs to implement the budget inputs. Even as this is being done, you may download the list for your ward and discuss it at the monthly Ward Committee meeting with your Nodal Officer. But the good news is that even if your budget input is not directly included in BBMP Budget 2021-22, a citizen could still work with the ward councillors, Nodal Officers and BBMP officers through Ward Committees to get budgets allocated for specific works in his/her neighbourhood. Take a look at the MyCityMyBudget Lifecycle to know-how. Please write to us at mycitymybudget@janaagraha.org or call +91 80 41200844/41500844 for further information or assistance needed or to know more about what we do in 'MyCityMyBudget'.