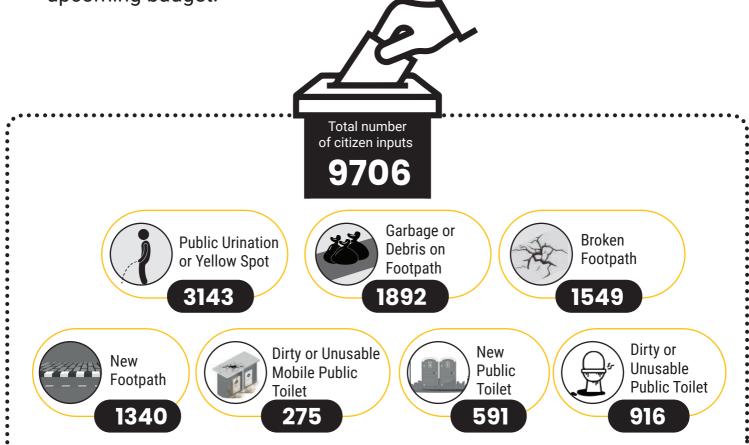

### .....

»

»

Despite COVID and the prevailing restrictions of on-ground interaction with citizens, citizen response was phenomenal and so were the total number of inputs collected. MyCityMyBudget campaign ran for a period of 32 days, and received over 9706 citizen inputs from all 198 wards of Bengaluru for footpath improvement, public urination spots and public toilet related budget inputs.

Citizens submitted inputs for 7 categories of complaints such as

ನನ್ನ ನಗರ ನನ್ನ ಬಜೆಟ್ MyCityMyBudget ಬ್ರಹ್ ಬಂಗಳೂರು ಹುಡುಕರ ಹುಡೆ

### What do the citizens want from MyCityMyBudget 2021-22?

49% of Citizens' Inputs related to getting 2100 footpaths of Bengaluru's fixed and walkable

### **End to Public Urination**

32% of Citizens' Inputs related to resolving 1242 public urination or yellow spots of Bengaluru

## **Public Toilet**

19% of Citizens' Inputs related to maintenance of existing public toilets or construction of new public toilets in Bengaluru