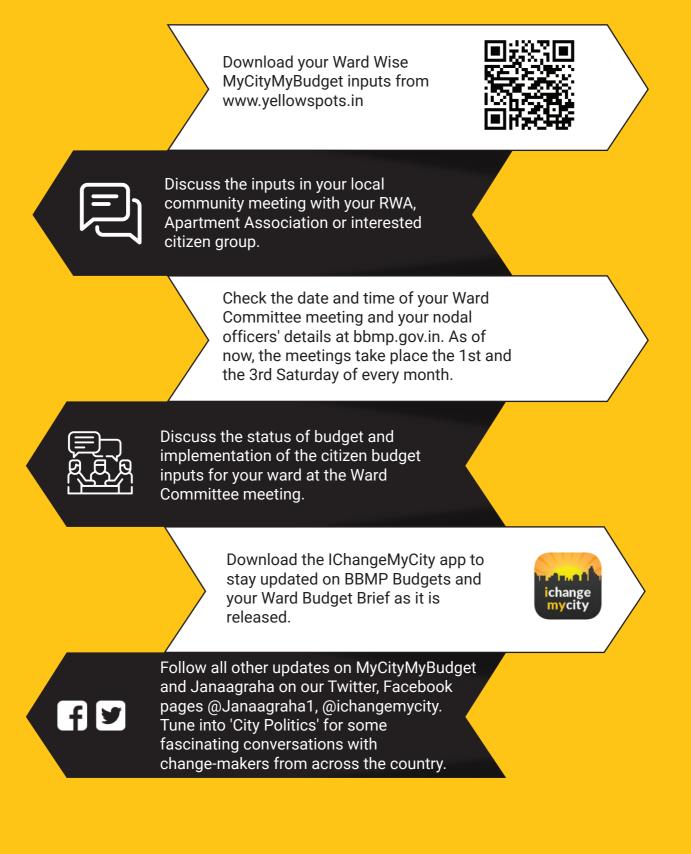

## **NEXT STEP TOWARDS CHANGE**

Collection and submission of inputs is only the first step towards building a responsive civic ecosystem. More work lies ahead for us citizens to ensure sustained engagement with the BBMP to address the issues raised by you in MyCityMyBudget. Here is what you can do: