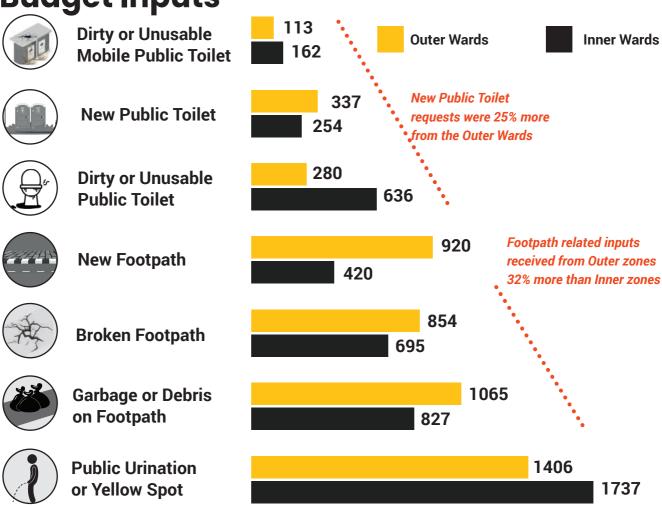

## **Zone Wise Budget Inputs**

\*Inner wards constitute areas that are older or more centrally located, such as Shivajinagar, Malleshwaram, Jayanagar, Shantinagar etc. ; whereas outer wards constitute newer areas in the peripheral regions of the city, such as HSR Layout, Mahadevapura, Yelahanka, Rajarajeshwari Nagar etc

# Unusable or Missing Footpaths Identified through MCMB 2021-22 in Bengaluru

Peripheral/Outer wards of Bengaluru received almost 50% more inputs for new footpaths than the inner wards.

Spatial analysis of 4781 footpath related citizen inputs submitted through MCMB 2021-22 depicts the spread of unusable or missing footpaths in Bengaluru.