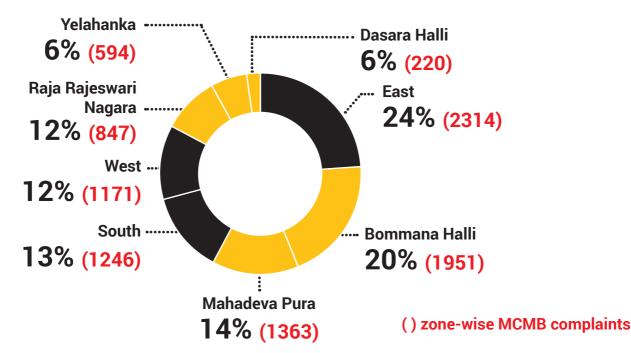

## **Zone Wise Budget Inputs**

\*Inner wards constitute areas that are older or more centrally located, such as Shivajinagar, Malleshwaram, Jayanagar, Shantinagar etc. ; whereas outer wards constitute newer areas in the peripheral regions of the city, such as HSR Layout, Mahadevapura, Yelahanka, Rajarajeshwari Nagar etc

## **Ward Wise Citizen Budget Inputs**

### Top Wards, by Budget Inputs

| Input Category                         | Ward name      | #MCMB<br>Budget Input |
|----------------------------------------|----------------|-----------------------|
| Broken Footpath                        | Bellanduru     | 235                   |
| Dirty or Unusable Mobile Public Toilet | Benniganahalli | 31                    |
| Dirty or Unusable Public Toilet        | Vijayanagar    | 83                    |
| Garbage or Debris on Footpath          | Bellanduru     | 203                   |
| New Footpath                           | Bellanduru     | 234                   |
| New Public Toilet                      | Dodda Nekkundi | 52                    |
| Public Urination or Yellow Spot        | Hemmigepura    | 151                   |

## Top 10 Wards

| 1 | Ward No. : 150<br>Ward Name : Bellanduru<br>Ward wise #MCMB Input : 851          | 2  | Ward No. : 198<br>Ward Name : Hemmige Pura<br>Ward wise #MCMB Input : 562   |
|---|----------------------------------------------------------------------------------|----|-----------------------------------------------------------------------------|
| 3 | Ward No. : 188<br>Ward Name : Bilekhalli<br>Ward wise #MCMB Input : 448          | 4  | Ward No. : 50<br>Ward Name : Bennigana Halli<br>Ward wise #MCMB Input : 350 |
| 5 | Ward No. : 184<br>Ward Name : Uttarahalli<br>Ward wise #MCMB Input : 332         | 6  | Ward No. : 197<br>Ward Name : Vasanthpura<br>Ward wise #MCMB Input : 330    |
| 7 | Ward No. : 123<br>Ward Name : ViJaya Nagara<br>Ward wise #MCMB Input : 217       | 8  | Ward No. : 174<br>Ward Name : HSR Layout<br>Ward wise #MCMB Input : 206     |
| 9 | Ward No. : 65<br>Ward Name : Kadu Malleshwar Ward<br>Ward wise #MCMB Input : 179 | 10 | Ward No. : 93<br>Ward Name : Vasanth Nagara<br>Ward wise #MCMB Input : 179  |